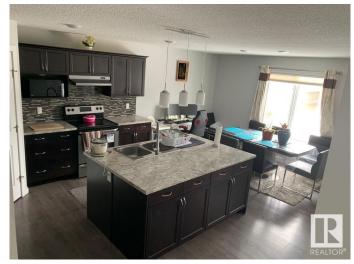

### \$2.299

3 Bedroom, 2.50 Bathroom, 32 sqft Rental on 0.00 Acres

The Orchards At Ellerslie, Edmonton, AB

Welcome Home! This spacious and beautifully maintained 3-bedroom, 2.5-bathroom home sits on a large lot and features a 22x22 double detached garage. Enjoy the outdoors with a professionally landscaped yard and a fantastic two-tiered deckperfect for barbecues, entertaining, or family fun. The main floor offers a bright open-concept layout with a welcoming living room, a huge kitchen complete with a massive island, ample cabinetry, large pantry, and included appliances. There's also a generous dining area and a convenient half bathroom just off the rear entry. Upstairs, you'll find three large bedrooms, full bathroom, laundry, and a spacious primary suite featuring a walk-in closet and private ensuite. The unfinished basement provides great potential for additional living space or storage. Located in a quiet, family-friendly community with access to amazing amenities including walking paths, splash park, playgrounds, picnic areas, skating rinks, tennis and basketball courts, and more.

## **Amenities**

Parking Double Garage Attached

Interior

Appliances Dishwasher-Built-In, Dryer, Garage Opener, Microwave Hood Fan,

Oven-Built-In, Refrigerator, Stove-Electric, Washer, Other