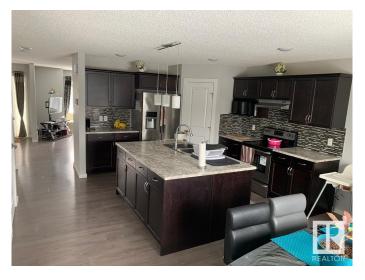

### \$2.299

3 Bedroom, 2.50 Bathroom, 32 sqft Rental on 0.00 Acres

The Orchards At Ellerslie, Edmonton, AB

Welcome Home! This spacious and beautifully maintained 3-bedroom, 2.5-bathroom home sits on a large lot and features a 22x22 double detached garage. Enjoy the outdoors with a professionally landscaped yard and a fantastic two-tiered deckperfect for barbecues, entertaining, or family fun. The main floor offers a bright open-concept layout with a welcoming living room, a huge kitchen complete with a massive island, ample cabinetry, large pantry, and included appliances. There's also a generous dining area and a convenient half bathroom just off the rear entry. Upstairs, you'll find three large bedrooms, full bathroom, laundry, and a spacious primary suite featuring a walk-in closet and private ensuite. The unfinished basement provides great potential for additional living space or storage. Located in a quiet, family-friendly community with access to amazing amenities including walking paths, splash park, playgrounds, picnic areas, skating rinks, tennis and basketball courts, and more.

## **Amenities**

Parking Double Garage Attached

Interior

Appliances Dishwasher-Built-In, Dryer, Garage Opener, Microwave Hood Fan,

Oven-Built-In, Refrigerator, Stove-Electric, Washer, Other