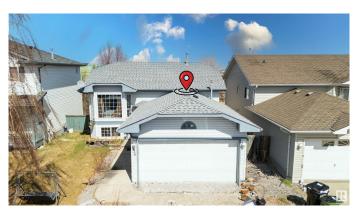

# **\$449,900 - 536 Wiseman Lane, Edmonton**

MLS® #E4433342

#### \$449.900

4 Bedroom, 2.00 Bathroom, 984 sqft Single Family on 0.00 Acres

Wild Rose, Edmonton, AB

Welcome to this beautifully updated bi-level home in the desirable community of Wild Rose â€" perfect for growing families or savvy investors! Offering 983 sq ft of bright, open-concept living space, this home features 4 bedrooms (2 up, 2 down) and 2 full bathrooms. The main floor offers a warm and welcoming layout with a spacious living room with cozy fireplace, dining area, kitchen, 2 bedrooms, and a full bath. The FULLY FINISHED BASEMENT includes 2 additional bedrooms, another full bathroom, a second kitchen, a recreation room, and a laundry room â€" making it ideal for extended family or separate living quarters. Step into the large foyer and feel right at home in this versatile and well-maintained property!

### **Exterior**

Exterior Wood, Metal, Vinyl

Exterior Features Fenced, Landscaped, Playground Nearby, Public Transportation,

Schools, Shopping Nearby

Roof Asphalt Shingles
Construction Wood, Metal, Vinyl
Foundation Concrete Perimeter