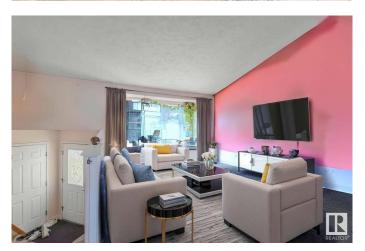

#### \$449.900

4 Bedroom, 2.00 Bathroom, 984 sqft Single Family on 0.00 Acres

Wild Rose, Edmonton, AB

Welcome to this beautifully updated bi-level home in the desirable community of Wild Rose â€" perfect for growing families or savvy investors! Offering 983 sq ft of bright, open-concept living space, this home features 4 bedrooms (2 up, 2 down) and 2 full bathrooms. The main floor offers a warm and welcoming layout with a spacious living room with cozy fireplace, dining area, kitchen, 2 bedrooms, and a full bath. The FULLY FINISHED BASEMENT includes 2 additional bedrooms, another full bathroom, a second kitchen, a recreation room, and a laundry room â€" making it ideal for extended family or separate living quarters. Step into the large foyer and feel right at home in this versatile and well-maintained property!

#### Interior

Appliances Dishwasher-Built-In, Dryer, Garage Opener, Washer, Window

Coverings, Refrigerators-Two, Stoves-Two

Heating Forced Air-1, Natural Gas

Fireplace Yes

Fireplaces Mantel

Stories 3

Has Suite Yes
Has Basement Yes