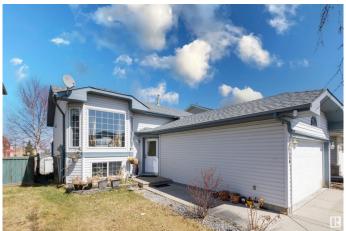

# **\$449,900 - 536 Wiseman Lane, Edmonton**

MLS® #E4433342

#### \$449.900

4 Bedroom, 2.00 Bathroom, 984 sqft Single Family on 0.00 Acres

Wild Rose, Edmonton, AB

Welcome to this beautifully updated bi-level home in the desirable community of Wild Rose â€" perfect for growing families or savvy investors! Offering 983 sq ft of bright, open-concept living space, this home features 4 bedrooms (2 up, 2 down) and 2 full bathrooms. The main floor offers a warm and welcoming layout with a spacious living room with cozy fireplace, dining area, kitchen, 2 bedrooms, and a full bath. The FULLY FINISHED BASEMENT includes 2 additional bedrooms, another full bathroom, a second kitchen, a recreation room, and a laundry room â€" making it ideal for extended family or separate living quarters. Step into the large foyer and feel right at home in this versatile and well-maintained property!

### **Exterior**

Exterior Wood, Metal, Vinyl

Exterior Features Fenced, Landscaped, Playground Nearby, Public Transportation,

Schools, Shopping Nearby

Roof Asphalt Shingles
Construction Wood, Metal, Vinyl
Foundation Concrete Perimeter