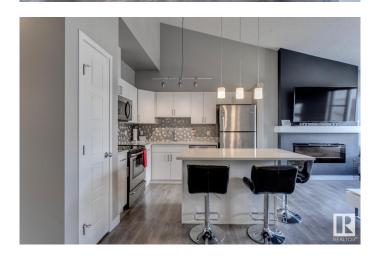

## \$274,900

1 Bedroom, 1.00 Bathroom, 767 sqft Condo / Townhouse on 0.00 Acres

Paisley, Edmonton, AB

Welcome to the vibrant community of Paisley! This 767 sqft, 1bed + den bungalow style townhome is better than new and will certainly impress. Wide open floor plan w/gorgeous kitchen, vaulted ceilings, quartz counters, s.s. appliances, vinyl flooring, and large island. Living area w/nice fireplace, good sized bedroom and den, 4-pc bath, outdoor patio area, single attached garage, and more! Located close to schools, shopping, golf, dog park, and all other major amenities. Awesome value in a terrific neighborhood!