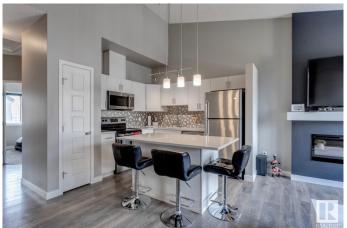

## \$274,900

1 Bedroom, 1.00 Bathroom, 767 sqft Condo / Townhouse on 0.00 Acres

Paisley, Edmonton, AB

Welcome to the vibrant community of Paisley! This 767 sqft, 1bed + den bungalow style townhome is better than new and will certainly impress. Wide open floor plan w/gorgeous kitchen, vaulted ceilings, quartz counters, s.s. appliances, vinyl flooring, and large island. Living area w/nice fireplace, good sized bedroom and den, 4-pc bath, outdoor patio area, single attached garage, and more! Located close to schools, shopping, golf, dog park, and all other major amenities. Awesome value in a terrific neighborhood!