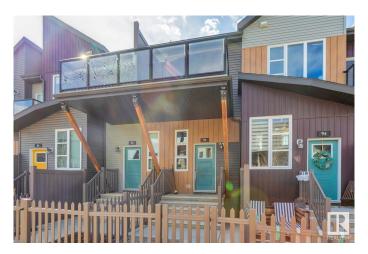

## \$274,900

1 Bedroom, 1.00 Bathroom, 767 sqft Condo / Townhouse on 0.00 Acres

Paisley, Edmonton, AB

Welcome to the vibrant community of Paisley! This 767 sqft, 1bed + den bungalow style townhome is better than new and will certainly impress. Wide open floor plan w/gorgeous kitchen, vaulted ceilings, quartz counters, s.s. appliances, vinyl flooring, and large island. Living area w/nice fireplace, good sized bedroom and den, 4-pc bath, outdoor patio area, single attached garage, and more! Located close to schools, shopping, golf, dog park, and all other major amenities. Awesome value in a terrific neighborhood!

# **Community Information**

Address 93 4470 Prowse Road

Area Edmonton

Subdivision Paisley
City Edmonton

County ALBERTA

Province AB

Postal Code T6W 3R5