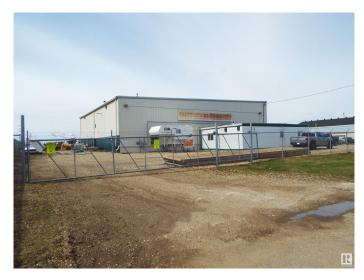

### \$1,400,000

0 Bedroom, 0.00 Bathroom, Industrial on 0.00 Acres

East Industrial\_LEDU, Leduc, AB

Total of 7521 sq ft on 1.31 acres. Steel frame 6400 sq ft shop, three 12 x 16 ft overhead doors and one 14 x 16 ft overhead door. Radiant tube heaters, fenced yard (except for cross fence with adjoining property which is also for sale). 1131 sq ft of office space with 4 individual offices & boardroom, separate heating system with air conditioning. Well packed gravel yard, able to drive tractor trailer around the shop with two gates.

#### Exterior

| Exterior     | Metal, Steel Frame |
|--------------|--------------------|
| Construction | Metal, Steel Frame |