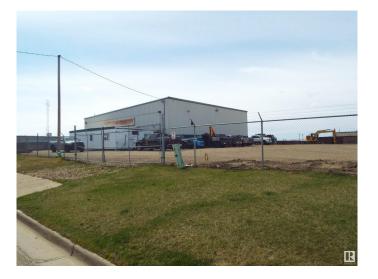

### \$1,400,000

0 Bedroom, 0.00 Bathroom, Industrial on 0.00 Acres

East Industrial\_LEDU, Leduc, AB

Total of 7521 sq ft on 1.31 acres. Steel frame 6400 sq ft shop, three 12 x 16 ft overhead doors and one 14 x 16 ft overhead door. Radiant tube heaters, fenced yard (except for cross fence with adjoining property which is also for sale). 1131 sq ft of office space with 4 individual offices & boardroom, separate heating system with air conditioning. Well packed gravel yard, able to drive tractor trailer around the shop with two gates.

#### Exterior

| Exterior     | Metal, Steel Frame |
|--------------|--------------------|
| Construction | Metal, Steel Frame |