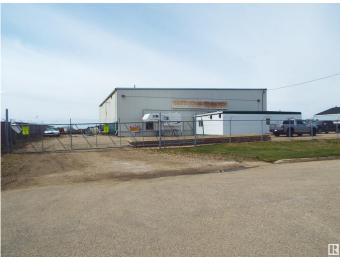

### \$1,400,000

0 Bedroom, 0.00 Bathroom, Industrial on 0.00 Acres

East Industrial\_LEDU, Leduc, AB

Total of 7521 sq ft on 1.31 acres. Steel frame 6400 sq ft shop, three 12 x 16 ft overhead doors and one 14 x 16 ft overhead door. Radiant tube heaters, fenced yard (except for cross fence with adjoining property which is also for sale). 1131 sq ft of office space with 4 individual offices & boardroom, separate heating system with air conditioning. Well packed gravel yard, able to drive tractor trailer around the shop with two gates.

#### Exterior

| Exterior     | Metal, Steel Frame |
|--------------|--------------------|
| Construction | Metal, Steel Frame |