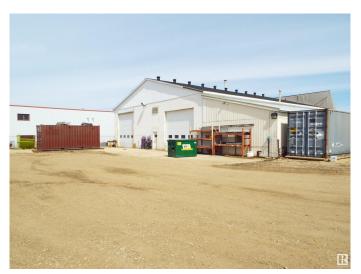

# \$1,400,000

0 Bedroom, 0.00 Bathroom, Industrial on 0.00 Acres

East Industrial\_LEDU, Leduc, AB

Total of 9100 sq ft on 1.28 acres. Concrete block building with addition for cold storage. Approximately 4900 sq ft of heated shop space with two 16 x 16 ft overhead doors & 12 x 16 ft overhead door. Two levels of offices with reception area & board room. Over 2200 sq ft of cold storage. Fenced yard (except for cross fence with adjoining property which is also for sale). Well packed gravel yard, ideal for heavy user.