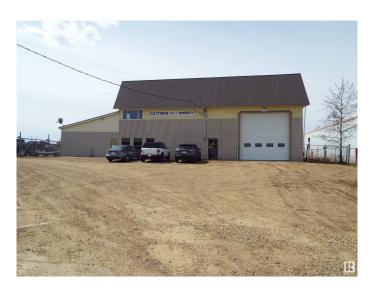

# \$1,400,000

0 Bedroom, 0.00 Bathroom, Industrial on 0.00 Acres

East Industrial\_LEDU, Leduc, AB

Total of 9100 sq ft on 1.28 acres. Concrete block building with addition for cold storage. Approximately 4900 sq ft of heated shop space with two 16 x 16 ft overhead doors & 12 x 16 ft overhead door. Two levels of offices with reception area & board room. Over 2200 sq ft of cold storage. Fenced yard (except for cross fence with adjoining property which is also for sale). Well packed gravel yard, ideal for heavy user.