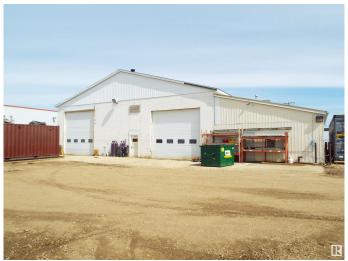

# \$1,400,000

0 Bedroom, 0.00 Bathroom, Industrial on 0.00 Acres

East Industrial\_LEDU, Leduc, AB

Total of 9100 sq ft on 1.28 acres. Concrete block building with addition for cold storage. Approximately 4900 sq ft of heated shop space with two 16 x 16 ft overhead doors & 12 x 16 ft overhead door. Two levels of offices with reception area & board room. Over 2200 sq ft of cold storage. Fenced yard (except for cross fence with adjoining property which is also for sale). Well packed gravel yard, ideal for heavy user.