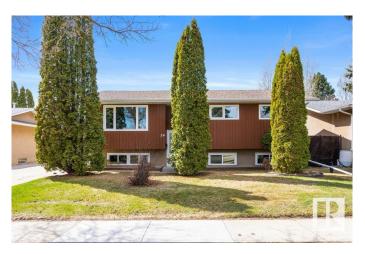

# \$399,900 - 24 Langley Avenue, St. Albert

MLS® #E4432889

# \$399,900

5 Bedroom, 2.50 Bathroom, 1,208 sqft Single Family on 0.00 Acres

Lacombe Park, St. Albert, AB

Home ownership awaits you! Check out this three plus bedroom Bi-level with over 1200 sq ft. plus three bathrooms. Located in Lacombe Park, close to walking trails, Lacombe Park man made lake, schools, shopping and more. Many upgrades have been completed such as: Windows except the patio doors (approx. 2019), Furnace-hotwater tank (approx. 2024), laminate floor (living room, dining room, and hallway) along with maintenance free fencing. The double car garage completes this package.

#### **Exterior**

Exterior Wood, Stucco

Exterior Features Fenced, Flat Site, Landscaped, Playground Nearby, Public

Transportation, Schools, Shopping Nearby

Roof Asphalt Shingles
Construction Wood, Stucco

Foundation Concrete Perimeter