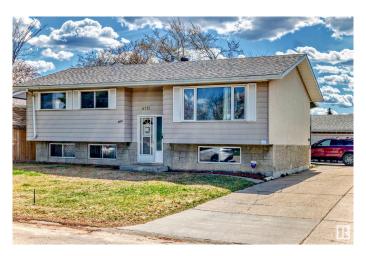

#### \$399.999

4 Bedroom, 2.50 Bathroom, 1,109 sqft Single Family on 0.00 Acres

Kameyosek, Edmonton, AB

Located in the desirable neighbourhood of Kameyosek. This 3+1 bedroom bi-level is situated on a huge lot with a double detached garage in the back. Upstairs features a spacious master bedroom, 2 additional good size bedrooms with 4-pc main bathroom, and spacious dining room leading to huge deck perfect for family entertainment. Downstairs has a seperate entrance to the basement with a second kitchen and a spacious bedroom. This property is also full landscaped and is walking distance to Grey Nuns Hospital, Tawa Centre, Millwoods Town Centre, Schools, Parks, LRT and More! Location is A+

#### **Exterior**

Exterior Wood, Stucco, Vinyl

Exterior Features Flat Site, Landscaped, Playground Nearby, Public Transportation,

Schools, Shopping Nearby, See Remarks

Roof Asphalt Shingles

Construction Wood, Stucco, Vinyl