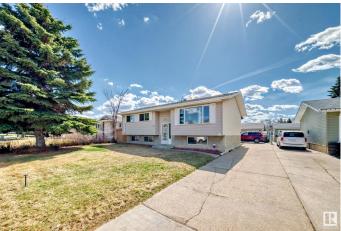

#### \$399.999

4 Bedroom, 2.50 Bathroom, 1,109 sqft Single Family on 0.00 Acres

Kameyosek, Edmonton, AB

Located in the desirable neighbourhood of Kameyosek. This 3+1 bedroom bi-level is situated on a huge lot with a double detached garage in the back. Upstairs features a spacious master bedroom, 2 additional good size bedrooms with 4-pc main bathroom, and spacious dining room leading to huge deck perfect for family entertainment. Downstairs has a seperate entrance to the basement with a second kitchen and a spacious bedroom. This property is also full landscaped and is walking distance to Grey Nuns Hospital, Tawa Centre, Millwoods Town Centre, Schools, Parks, LRT and More! Location is A+

#### **Exterior**

Exterior Wood, Stucco, Vinyl

Exterior Features Flat Site, Landscaped, Playground Nearby, Public Transportation,

Schools, Shopping Nearby, See Remarks

Roof Asphalt Shingles

Construction Wood, Stucco, Vinyl