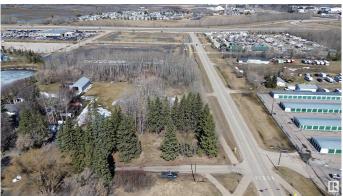

## \$330,000

0 Bedroom, 0.00 Bathroom, Land Commercial on 0.00 Acres

Old Town\_STPL, Stony Plain, AB

Prime location Treed 1 Acre parcel in Stony Plain Zoned C-3 Central Mixed district located on 43 AVE and 50th Street. Utilities at property line. Lot dimentions are 135 feet by 328 feet.