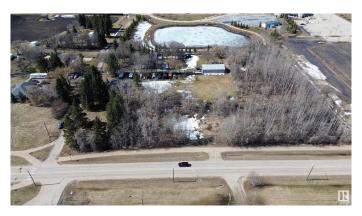

## \$330,000

0 Bedroom, 0.00 Bathroom, Land Commercial on 0.00 Acres

Old Town\_STPL, Stony Plain, AB

Prime location Treed 1 Acre parcel in Stony Plain Zoned C-3 Central Mixed district located on 43 AVE and 50th Street. Utilities at property line. Lot dimentions are 135 feet by 328 feet.