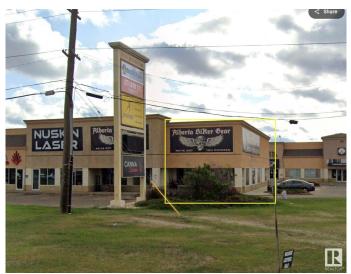

# \$1,649,000 - 16940 111 Avenue, Edmonton

MLS® #E4431869

### \$1,649,000

0 Bedroom, 0.00 Bathroom, Retail on 0.00 Acres

West Sheffield Industrial, Edmonton, AB

Own prime retail in West Edmonton! High Exposure! Tetail Frontage onto 170 Street! End Cap! Total of 4 Retail Units - 1 contiguous space. Multiple entrances. High Ceiling. Approval for rear overhead door. 4,198 sq ft. For Ssale - Options also available for lease. Built 1997