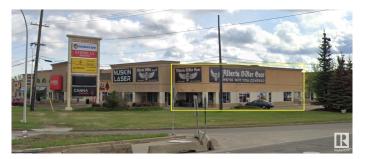

# \$1,649,000 - 16940 111 Avenue, Edmonton

MLS® #E4431869

### \$1,649,000

0 Bedroom, 0.00 Bathroom, Retail on 0.00 Acres

West Sheffield Industrial, Edmonton, AB

Own prime retail in West Edmonton! High Exposure! Tetail Frontage onto 170 Street! End Cap! Total of 4 Retail Units - 1 contiguous space. Multiple entrances. High Ceiling. Approval for rear overhead door. 4,198 sq ft. For Ssale - Options also available for lease. Built 1997