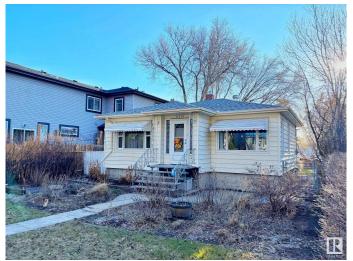

#### \$380,000

2 Bedroom, 1.00 Bathroom, 760 sqft Single Family on 0.00 Acres

Inglewood (Edmonton), Edmonton, AB

Welcome to Inglewoodâ€"one of Edmonton's most exciting up-and-coming neighbourhoods! This 45' x 149' lot backs onto lush green space with a dog park and a bike path that connects to Rocket Ship Park and heads towards downtown. With new zoning allowances, this is an exceptional opportunity to redevelop or build your dream project in a thriving community. A small bungalow and oversized double garage currently sit on the property, offering flexible options for builders, investors, or those looking to start fresh. Surrounded by green space and urban convenience, this lot delivers the perfect mix of tranquility and connectivity. Don't miss your chance to be part of Inglewood's transformation!