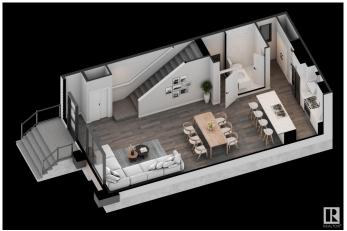

## \$2,399,900

5 Bedroom, 3.50 Bathroom, 5,760 sqft Single Family on 0.00 Acres

Delwood, Edmonton, AB

Introducing a remarkable 4-plex featuring 8 well-appointed units, offering a total of 20 bedrooms and 16 bathrooms. This property presents an exceptional investment opportunity with the potential to generate over \$172,800 in annual income. The design accommodates a separate entrance for the legal basement suites, enhancing privacy and rental flexibility. The open-concept design is complemented by beautiful finishings, creating a modern and inviting atmosphere. Located in a desirable neighborhood, roughly 15 mins from core downtown, near public transportation, 2 schools, parks, shopping centres and a mall near by