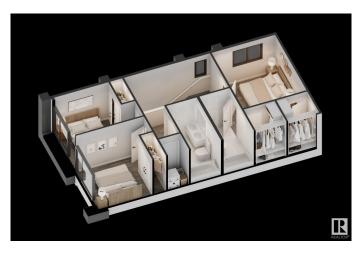

## \$2,399,900

5 Bedroom, 3.50 Bathroom, 5,760 sqft Single Family on 0.00 Acres

Delwood, Edmonton, AB

Introducing a remarkable 4-plex featuring 8 well-appointed units, offering a total of 20 bedrooms and 16 bathrooms. This property presents an exceptional investment opportunity with the potential to generate over \$172,800 in annual income. The design accommodates a separate entrance for the legal basement suites, enhancing privacy and rental flexibility. The open-concept design is complemented by beautiful finishings, creating a modern and inviting atmosphere. Located in a desirable neighborhood, roughly 15 mins from core downtown, near public transportation, 2 schools, parks, shopping centres and a mall near by