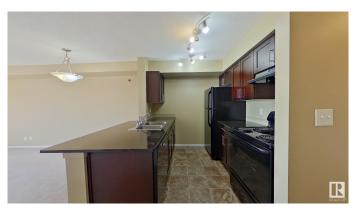

## \$1,450

1 Bedroom, 1.00 Bathroom, 667 sqft Rental on 0.00 Acres

Allard, Edmonton, AB

Welcome to your 1 bed + den, 1 bath apartment located in SW Edmonton. This floor plan is very open with 1 bedroom + a den and 1 full bathroom, 1 underground parking stall, in-suite laundry, Stainless steel appliances, granite counters. Patio area is large â€" plenty of space for your BBQ as well as patio furniture. Not only is the unit fantastic, the location is as well. Heritage Valley Station II is walking distance to shopping (Superstore, Shoppers, Starbucks), major routes (Ellerslie, 111st, 41st Ave, Anthony Henday), and the airport. Easy access to public transportation as well. You are minutes away from where you need to be. Sorry NO smoking and NO pets. Your rent includes water / heat / parking ~ You pay for electricity. Tenant insurance is required. Security deposit is equal to one month's rent and will be required in full upon approval. Available June 1st, 2025 for a 1 year lease! Applications will be processed by running a credit check and getting references from your landlord.