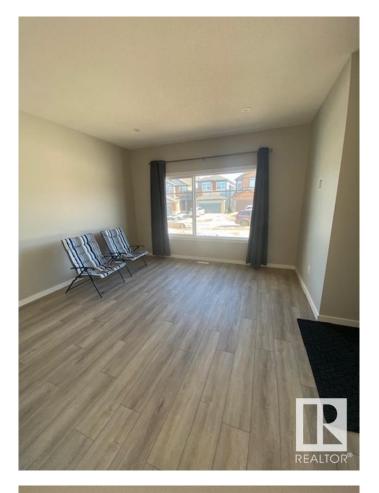

## \$2,295

3 Bedroom, 2.50 Bathroom, 1,604 sqft Rental on 0.00 Acres

Charlesworth, Edmonton, AB

Welcome home to your 1600 sqft house in the desirable neighborhood of Charlesworth. With 3 bedrooms and 2.5 bathrooms, this home is perfect for your family! The entrance offers a closet and a space for you and your guests to put your coats and shoes. It then opens into the dining area with lots of bright windows. Across is the kitchen that has beautiful, stainless steel appliances. Throughout the main living area is gorgeous luxury vinyl plank flooring. Guests also have access to a convenient ½ bath on the main floor! Cozy carpet leads you upstairs where the 3 bedrooms are. Each room has lots of large windows where lots of natural sunlight beams through! The primary bedroom has its own en-suite (no worry about sharing with the kids or guests!) with DOUBLE SINKS, lots of drawers & storage, standalone shower, and a relaxing tub! The primary bedroom walk through closet offers lots of room for your clothes and storage! Down the hallway are 2 good-sized bedrooms with their own full, main bathroom.