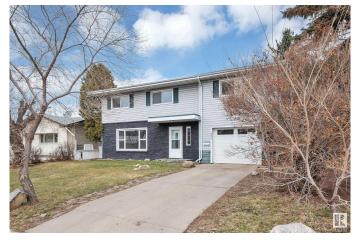

# \$399,900 - 9204 135 Avenue, Edmonton

MLS® #E4431078

#### \$399,900

4 Bedroom, 2.00 Bathroom, 1,911 sqft Single Family on 0.00 Acres

Glengarry, Edmonton, AB

Check out this Unique 1910 Sq Ft 4 bedroom 2 Story home in the heart of Glengarry. This home features redone kitchen, Large living and Dining rooms plus a main floor laundry and a 3 piece bath. Upper level features a SECOND KITCHEN, 3/4 large bedrooms or 1 bedroom can be an second living room, 5 piece bath with room for a stackable laundry. Upgrades features fresh paint, vinyl siding on the front and much much more. Attached single heated garage, Parking/RV Parking from alley with potential for 2 car garage. Fantastic location across the street from Glengarry Elementary School, and walking distance to junior and High Schools, Northgate Mall and Northgate transit Center The **BASEMENTLESS** Home has endless possibilities