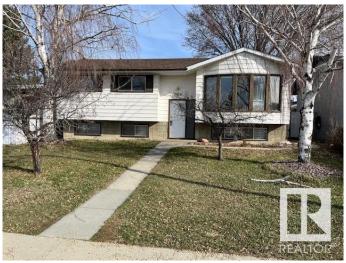

#### \$360,000

4 Bedroom, 2.00 Bathroom, 1,195 sqft Single Family on 0.00 Acres

Kilkenny, Edmonton, AB

SPACIOUS 1200 SQFT BiLevel in a great location across from the school yard! 3 bedrooms on the main level with 4 pce bath. Additional bedroom, bathroom and family room in the basement.

Style Bi-Level Status Active

## **Exterior**

Exterior Wood, Stucco

Exterior Features Back Lane, See Remarks

Roof Asphalt Shingles

Construction Wood, Stucco

Foundation Concrete Perimeter