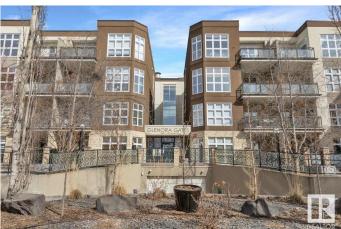

## \$203,000

1 Bedroom, 1.00 Bathroom, 632 sqft Condo / Townhouse on 0.00 Acres

Westmount, Edmonton, AB

Top-floor condo at Glenora Gates with unobstructed downtown views in the heart of Edmonton â€" Low condo fees and Pet-friendly building, it's perfect for first-time buyers, students, or investors! This bright unit features soaring 10-foot ceilings with large East-facing windows, equipped with modern blinds, that fill the space with natural light. Unbeatable location just steps from 124th Street, Manchester Square, Brewery District, Roger's place, MacEwan, and more â€" Great access to local shops, restaurants, gyms...etc. The upcoming Valley West LRT station is less than a block away for quick access to anywhere in the city. Everything you need right at your doorstep! Multiple River Valley trails are just blocks away. Upgrades include a newer carpet in the Bedroom, engineered hardwood, quartz countertops in the kitchen with a breakfast bar, newer SS appliances, Central A/C for the HOT summer months, & HWT replaced in 2018. Comes with a secure Underground parking stall and private storage cage. Don't Miss Out!