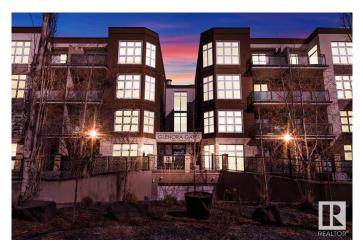

## \$203,000

1 Bedroom, 1.00 Bathroom, 632 sqft Condo / Townhouse on 0.00 Acres

Westmount, Edmonton, AB

Top-floor condo at Glenora Gates with unobstructed downtown views in the heart of Edmonton â€" Low condo fees and Pet-friendly building, it's perfect for first-time buyers, students, or investors! This bright unit features soaring 10-foot ceilings with large East-facing windows, equipped with modern blinds, that fill the space with natural light. Unbeatable location just steps from 124th Street, Manchester Square, Brewery District, Roger's place, MacEwan, and more â€" Great access to local shops, restaurants, gyms...etc. The upcoming Valley West LRT station is less than a block away for quick access to anywhere in the city. Everything you need right at your doorstep! Multiple River Valley trails are just blocks away. Upgrades include a newer carpet in the Bedroom, engineered hardwood, quartz countertops in the kitchen with a breakfast bar, newer SS appliances, Central A/C for the HOT summer months, & HWT replaced in 2018. Comes with a secure Underground parking stall and private storage cage. Don't Miss Out!