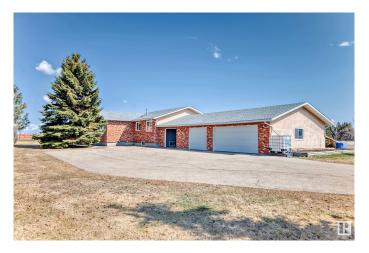

#### \$1,750,000

0 Bedroom, 0.00 Bathroom, Land Commercial on 0.00 Acres

Edmonton Energy And Technology Park, Edmonton, AB

Looking for HAPPINESS? 19.5 acres of prime country living and future developable land in the Edmonton Energy and Technology Park. This hobby farm is fenced with several outbuildings and animal corrals that have accommodated chickens, sheep, cattle, and even a donkey and llama. The best part of this country living is you are still in Edmonton with agricultural zoning and lower taxes. The custom built 2643 square foot bungalow has 5 bedrooms and 3 bathrooms on the main floor with direct access from breezeway to triple garage. A partially finished wide open basement has a separate entrance with an extra room and full bathroom. All this surrounded by mature trees with a large garden, flower beds, and a paved driveway. This is a one of a kind gorgeous property.