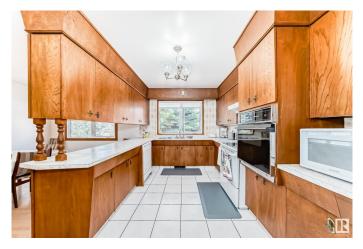

#### \$1,750,000

0 Bedroom, 0.00 Bathroom, Land Commercial on 0.00 Acres

Edmonton Energy And Technology Park, Edmonton, AB

Looking for HAPPINESS? 19.5 acres of prime country living and future developable land in the Edmonton Energy and Technology Park. This hobby farm is fenced with several outbuildings and animal corrals that have accommodated chickens, sheep, cattle, and even a donkey and llama. The best part of this country living is you are still in Edmonton with agricultural zoning and lower taxes. The custom built 2643 square foot bungalow has 5 bedrooms and 3 bathrooms on the main floor with direct access from breezeway to triple garage. A partially finished wide open basement has a separate entrance with an extra room and full bathroom. All this surrounded by mature trees with a large garden, flower beds, and a paved driveway. This is a one of a kind gorgeous property.