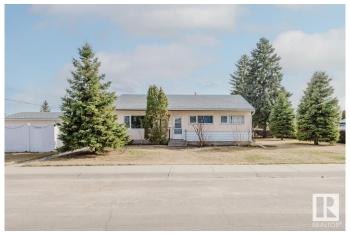

# \$375,000

3 Bedroom, 1.00 Bathroom, 1,049 sqft Single Family on 0.00 Acres

Athlone, Edmonton, AB

Nestled in the desirable Athlone community, this charming CORNER LOT bungalow offers fantastic potential and is ready for your personal touch. Located on a corner lot, this home provides easy access for trailer parking via the back lane, plus a single detached garage for added convenience. Inside, you'll find 3 spacious bedrooms and a well-appointed bathroom. The kitchen boasts plenty of oak cabinetry, offering ample storage space. Recent updates include a newer hot water tank, toilet, dishwasher, soffits, and eaves, as well as approximately 10-year-old shingles, providing peace of mind. The private, fully fenced yard is a standout feature. A 6' maintenance-free fence offers seclusion and a perfect space for outdoor enjoyment. Appliances are included, making this home move-in ready. With some creative updates, this cozy bungalow has the potential to shine and become your perfect home!

# **Community Information**

Address 13207 131a Avenue

Area Edmonton
Subdivision Athlone

City Edmonton
County ALBERTA

Province AB

Postal Code T5L 3P1