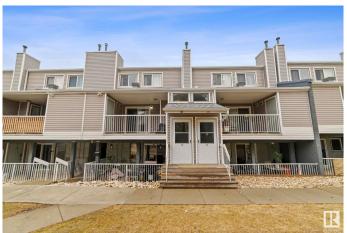

# \$174,800 - 116 10404 24 Avenue, Edmonton

MLS® #E4430645

## \$174,800

2 Bedroom, 1.00 Bathroom, 1,204 sqft Condo / Townhouse on 0.00 Acres

Ermineskin, Edmonton, AB

Bright and spacious 2-storey in Ermineskin offering fantastic value for first-time buyers or investors! The upper level features 2 bedrooms, a 4-piece bath, walk-through closet from the primary bedroom, and convenient upstairs laundry. On the main floor, enjoy a large living room with sliding doors opening to green space, a functional kitchen with plenty of cabinets, dining area, and lots of storage space. Includes an energized parking stall and a newer furnace and hot water tank (approx. 6 years old). Great location near Century Park LRT, South Edmonton Common, Henday, and Calgary Trail!

### **Exterior**

Exterior Wood, Vinyl

Exterior Features Flat Site, Landscaped, Picnic Area, Playground Nearby, Schools,

**Shopping Nearby** 

Roof Asphalt Shingles

Construction Wood, Vinyl

Foundation Concrete Perimeter