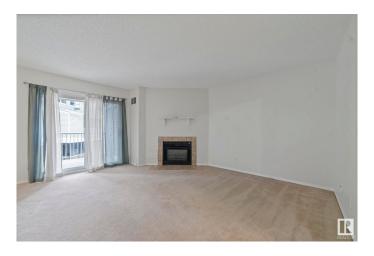

## \$174,800

2 Bedroom, 1.00 Bathroom, 1,204 sqft Condo / Townhouse on 0.00 Acres

Ermineskin, Edmonton, AB

Bright and spacious 2-storey in Ermineskin offering fantastic value for first-time buyers or investors! The upper level features 2 bedrooms, a 4-piece bath, walk-through closet from the primary bedroom, and convenient upstairs laundry. On the main floor, enjoy a large living room with sliding doors opening to green space, a functional kitchen with plenty of cabinets, dining area, and lots of storage space. Includes an energized parking stall and a newer furnace and hot water tank (approx. 6 years old). Great location near Century Park LRT, South Edmonton Common, Henday, and Calgary Trail!

## Interior

Appliances Dishwasher-Built-In, Dryer, Hood Fan, Oven-Microwave, Refrigerator,

Stove-Electric, Washer

Heating Forced Air-1, Natural Gas

Stories 2

Has Basement Yes

Basement None, No Basement