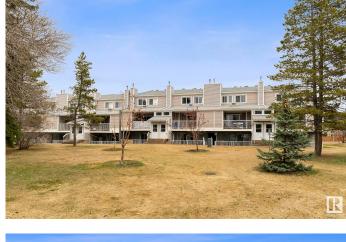

# \$174,800 - 116 10404 24 Avenue, Edmonton

MLS® #E4430645

## \$174,800

2 Bedroom, 1.00 Bathroom, 1,204 sqft Condo / Townhouse on 0.00 Acres

Ermineskin, Edmonton, AB

Bright and spacious 2-storey in Ermineskin offering fantastic value for first-time buyers or investors! The upper level features 2 bedrooms, a 4-piece bath, walk-through closet from the primary bedroom, and convenient upstairs laundry. On the main floor, enjoy a large living room with sliding doors opening to green space, a functional kitchen with plenty of cabinets, dining area, and lots of storage space. Includes an energized parking stall and a newer furnace and hot water tank (approx. 6 years old). Great location near Century Park LRT, South Edmonton Common, Henday, and Calgary Trail!

# **Community Information**

Address 116 10404 24 Avenue

Area Edmonton
Subdivision Ermineskin
City Edmonton
County ALBERTA

Province AB

Postal Code T6J 4J7