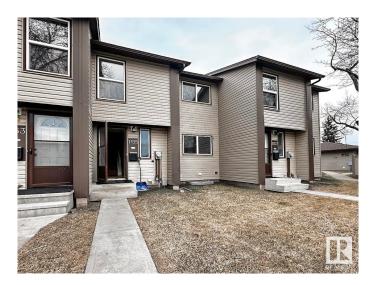

# \$220,000 - 1155 Hooke Road, Edmonton

MLS® #E4430609

## \$220,000

3 Bedroom, 1.50 Bathroom, 1,085 sqft Condo / Townhouse on 0.00 Acres

Overlanders, Edmonton, AB

This 3 bedroom townhome located in Edmonton north side Overlanders, will be a good fit for you! The functional floor plan offers 3 bedrooms, 1.5 bathroom, and finished basement. The main floor features laminate flooring throughout, brightening living accesses to the fenced private backyard. The eat in kitchen offers loads of cabinetry and counter space. Upstairs, you will find three good size bedrooms and a 4 piece full bathroom. The master bedroom is spacious having his and her closets. There is a family room and wet bar at fully finished basement, providing extra living space for family gathering. This Pioneer Estates townhouse complex is very well managed, and offers a great opportunity for you. Located near schools, bus stop, walking trails, and short drive to all your shopping spots, the River Valley and Hermitage Park! Do Not Miss this home!

## **Exterior**

Exterior Wood, Vinyl

Exterior Features Fenced, Playground Nearby, Public Transportation, Shopping Nearby

Roof Asphalt Shingles

Construction Wood, Vinyl

Foundation Concrete Perimeter