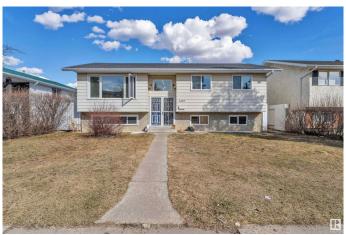

# \$449,000 - 1207 80 Nw Street, Edmonton

MLS® #E4430337

### \$449,000

6 Bedroom, 2.50 Bathroom, 1,227 sqft Single Family on 0.00 Acres

Menisa, Edmonton, AB

Welcome to this well-maintained bi-level home in the desirable community of Menisa in Mill Woods! Situated on a large lot, this spacious property features a total of 6 bedrooms, including a fully finished basement â€" perfect for large families Key upgrades include a roof, windows, and furnace, offering peace of mind and added value. The bright and functional main level is complemented by a covered deckâ€"perfect for year-round outdoor enjoyment and entertaining. Enjoy the convenience of a detached double garage and a fully landscaped yard with plenty of room to play or garden. Located close to schools, shopping, public transit, and parks, this home combines comfort, space, and location.