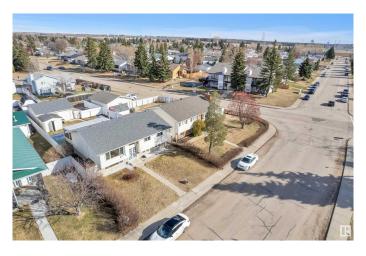

# \$449,000 - 1207 80 Nw Street, Edmonton

MLS® #E4430337

### \$449,000

6 Bedroom, 2.50 Bathroom, 1,227 sqft Single Family on 0.00 Acres

Menisa, Edmonton, AB

Welcome to this well-maintained bi-level home in the desirable community of Menisa in Mill Woods! Situated on a large lot, this spacious property features a total of 6 bedrooms, including a fully finished basement â€" perfect for large families Key upgrades include a roof, windows, and furnace, offering peace of mind and added value. The bright and functional main level is complemented by a covered deckâ€"perfect for year-round outdoor enjoyment and entertaining. Enjoy the convenience of a detached double garage and a fully landscaped yard with plenty of room to play or garden. Located close to schools, shopping, public transit, and parks, this home combines comfort, space, and location.

# **Community Information**

Address 1207 80 Nw Street

Area Edmonton
Subdivision Menisa
City Edmonton
County ALBERTA

Province AB

Postal Code T6K 2R3