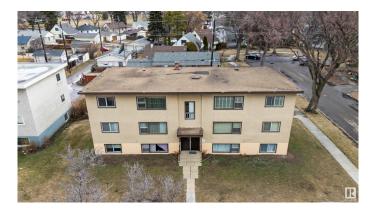

### \$729,000

0 Bedroom, 0.00 Bathroom, Multi-Family Commercial on 0.00 Acres

Montrose (Edmonton), Edmonton, AB

An excellent opportunity for investors seeking a stable, low-maintenance multi-family asset in a central, in-demand location. This well-cared-for six-unit apartment building is situated in the established Edmonton community of Montrose, known for its accessibility and steady rental demand. The property offers a desirable mix of four spacious two-bedroom, one-bath units and two one-bedroom, one-bath units, appealing to a wide range of tenants. With nearly full occupancy year-round and long-term renters in place, this building provides consistent, reliable cash flow. It has been meticulously maintained by the current owner, offering ease of management for both new and experienced investors. Residents benefit from convenient access to public transit, Yellowhead Trail, Wayne Gretzky Drive, nearby retail, restaurants, and a school directly across the street enhancing its long-term rental appeal. Six outdoor parking stalls are included for added tenant convenience. The landlord has never allowed pets or smokers

# **Community Information**

Address 6008 118 Avenue

Area Edmonton

Subdivision Montrose (Edmonton)

City Edmonton
County ALBERTA

Province AB

Postal Code T5W 1E7