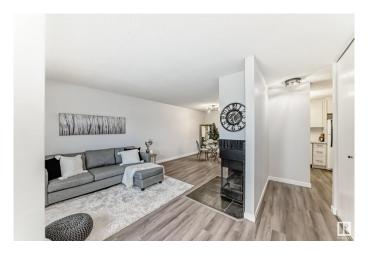

#### \$185,000

2 Bedroom, 1.00 Bathroom, 893 sqft Condo / Townhouse on 0.00 Acres

Skyrattler, Edmonton, AB

HOME SWEET HOME! Welcome home to this BEAUTIFUL and BRIGHT upper floor carriage condo in Skyrattler! Move-in ready with a well-sized living and dining room with wood-burning fireplace and a GORGEOUS BRAND-NEW kitchen with walk-in pantry. Down the hall is in-suite laundry, a LARGE primary bedroom with HUGE walk-in closet and access to the BEAUTIFUL 3-piece bathroom plus an additional bedroom. Enjoy a coffee on your large front deck that gets sunshine all day long. Secure outdoor storage and parking right in front. Great location close to all major amenities, century park LRT, Anthony Henday and Calgary Trail. Professionally managed with low condo fees