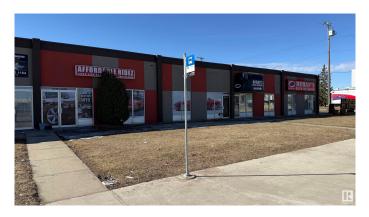

# \$750,000 - 14831 123 Avenue, Edmonton

MLS® #E4429874

#### \$750,000

0 Bedroom, 0.00 Bathroom, Industrial on 0.00 Acres

Dominion Industrial, Edmonton, AB

Great 2 bay warehouse on separate titles 2000 sq.ft.each Fully open as one bay 4000 sq.ft.Nice front offices 14 feet overhead doors units 14829 and 14831 are for Sale Linc # for other unit is 003314919 There is no condo feesâ€IIn fact the billboard generates about \$16,000 per year . Billboard revenue pays for entire complex insurance There is Condo Association

## **Community Information**

| Address     | 14831 123 Avenue    |
|-------------|---------------------|
| Area        | Edmonton            |
| Subdivision | Dominion Industrial |
| City        | Edmonton            |
| County      | ALBERTA             |
| Province    | AB                  |
| Postal Code | T5L 2Y7             |