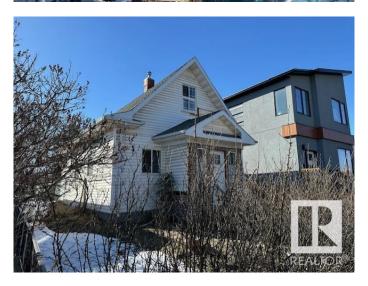

# \$170,000 - 11228 95 Street, Edmonton

MLS® #E4429778

#### \$170,000

3 Bedroom, 1.50 Bathroom, 872 sqft Single Family on 0.00 Acres

Alberta Avenue, Edmonton, AB

ONLY 170K OBO!! ATTENTION ALL INFILL \*
INVESTOR \* FIRST TIME BUYERS \*!!! Just
look at the Beautiful Front & back infilled
duplex right next door!! Almost 900 sq/ft on a
33― x 120' lot. Zoned, RF3. 3 bedroom,
1 bath 2 Storey CHARACTER HOME! Live
here, Rental property, Redevelopment or just
hold. Recent upgrades include electrical panel,
newer furnace, hot water tank. Minutes to
down town! Close to all amenities, public
transportation, schools, hospital etc. Current
tenants want to stay!! Prime location! Offering
numerous opportunities for redevelopment
Total money maker at this below market value
price!! Bring all offers!

### **Exterior**

Exterior Wood, Vinyl

Exterior Features Back Lane, Fenced, Flat Site, Landscaped, Private Setting, Public

Transportation, Schools, Shopping Nearby

Roof Asphalt Shingles

Construction Wood, Vinyl