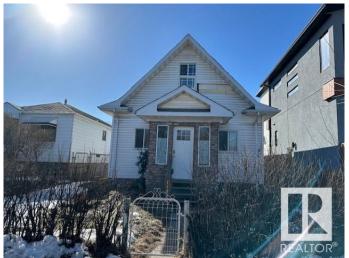

# \$170,000 - 11228 95 Street, Edmonton

MLS® #E4429778

#### \$170,000

3 Bedroom, 1.50 Bathroom, 872 sqft Single Family on 0.00 Acres

Alberta Avenue, Edmonton, AB

ONLY 170K OBO!! ATTENTION ALL INFILL \*
INVESTOR \* FIRST TIME BUYERS \*!!! Just
look at the Beautiful Front & back infilled
duplex right next door!! Almost 900 sq/ft on a
33― x 120' lot. Zoned, RF3. 3 bedroom,
1 bath 2 Storey CHARACTER HOME! Live
here, Rental property, Redevelopment or just
hold. Recent upgrades include electrical panel,
newer furnace, hot water tank. Minutes to
down town! Close to all amenities, public
transportation, schools, hospital etc. Current
tenants want to stay!! Prime location! Offering
numerous opportunities for redevelopment
Total money maker at this below market value
price!! Bring all offers!

### **Exterior**

Exterior Wood, Vinyl

Exterior Features Back Lane, Fenced, Flat Site, Landscaped, Private Setting, Public

Transportation, Schools, Shopping Nearby

Roof Asphalt Shingles

Construction Wood, Vinyl