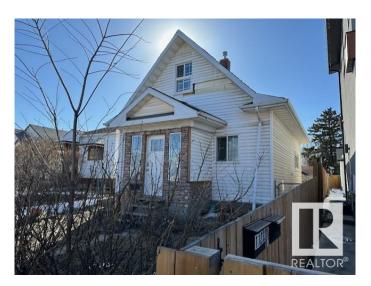

# \$170,000 - 11228 95 Street, Edmonton

MLS® #E4429778

#### \$170,000

3 Bedroom, 1.50 Bathroom, 872 sqft Single Family on 0.00 Acres

Alberta Avenue, Edmonton, AB

ONLY 170K OBO!! ATTENTION ALL INFILL \*
INVESTOR \* FIRST TIME BUYERS \*!!! Just
look at the Beautiful Front & back infilled
duplex right next door!! Almost 900 sq/ft on a
33― x 120' lot. Zoned, RF3. 3 bedroom,
1 bath 2 Storey CHARACTER HOME! Live
here, Rental property, Redevelopment or just
hold. Recent upgrades include electrical panel,
newer furnace, hot water tank. Minutes to
down town! Close to all amenities, public
transportation, schools, hospital etc. Current
tenants want to stay!! Prime location! Offering
numerous opportunities for redevelopment
Total money maker at this below market value
price!! Bring all offers!

### **Exterior**

Exterior Wood, Vinyl

Exterior Features Back Lane, Fenced, Flat Site, Landscaped, Private Setting, Public

Transportation, Schools, Shopping Nearby

Roof Asphalt Shingles

Construction Wood, Vinyl