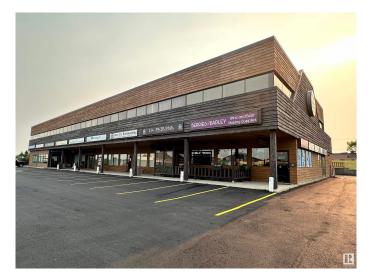

#### \$0

0 Bedroom, 0.00 Bathroom, Office on 0.00 Acres

Broadmoor Centre, Sherwood Park, AB

1,651 sq.ft.± second floor office space available for sublease at Broadmoor Centre. Located in a high exposure area near Broadmoor Boulevard, with convenient access to Baseline Road, Anthony Henday Drive, and Broadmoor Boulevard. The site offers on-site parking with a ratio of 5 stalls per 1,000 sq.ft. Zoned C5 Service Commercial. Sublease is available starting July 1, 2025, with a term expiring August 31, 2027.