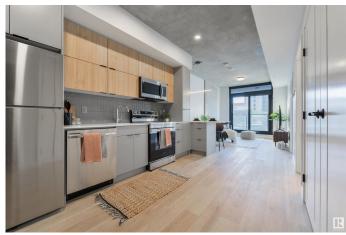

#### \$1,850

1 Bedroom, 1.00 Bathroom, 511 sqft Rental on 0.00 Acres

Garneau, Edmonton, AB

Brand new elevated & modern living at ONE12 in Garneau. This luxury concrete tower offers a desirable mix of several unique unfurnished floor plans in Junior, 1 & 2 bedroom layouts featuring contemporary designs, exquisite finishes, and onsite amenities to elevate your lifestyle. With resort like amenities, enjoy the residents lounge and dog run on the 2nd floor, the two storey gym on the 12-13th floors or the residents penthouse lounge and roof top bar with views that will leave you breathless. Each unit offers upscale finishes with exposed concrete details, maintenance free plank flooring, versatile and efficient kitchens with Samsung appliances, quartz counters and modern cabinets. Enjoy refreshing central air conditioning in each suite and expansive views from the all glass exterior. At your doorstep find unique retail experiences, the University of Alberta and the University Hospital. Venture on foot to trendy Whyte Avenue and the River Valley. Discover ONE12 today!

## Interior

Appliances Dishwasher-Built-In, Dryer, Microwave Hood Fan, Refrigerator,

Stove-Electric, Washer, Window Coverings