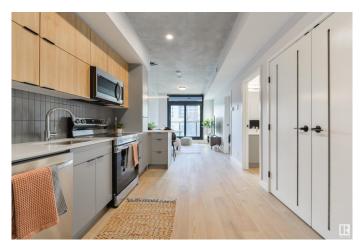

#### \$1,850

1 Bedroom, 1.00 Bathroom, 511 sqft Rental on 0.00 Acres

Garneau, Edmonton, AB

Brand new elevated & modern living at ONE12 in Garneau. This luxury concrete tower offers a desirable mix of several unique unfurnished floor plans in Junior, 1 & 2 bedroom layouts featuring contemporary designs, exquisite finishes, and onsite amenities to elevate your lifestyle. With resort like amenities, enjoy the residents lounge and dog run on the 2nd floor, the two storey gym on the 12-13th floors or the residents penthouse lounge and roof top bar with views that will leave you breathless. Each unit offers upscale finishes with exposed concrete details, maintenance free plank flooring, versatile and efficient kitchens with Samsung appliances, quartz counters and modern cabinets. Enjoy refreshing central air conditioning in each suite and expansive views from the all glass exterior. At your doorstep find unique retail experiences, the University of Alberta and the University Hospital. Venture on foot to trendy Whyte Avenue and the River Valley. Discover ONE12 today!

## Interior

Appliances Dishwasher-Built-In, Dryer, Microwave Hood Fan, Refrigerator,

Stove-Electric, Washer, Window Coverings