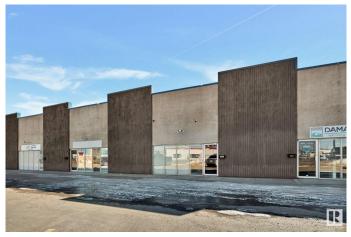

#### \$200,000

0 Bedroom, 0.00 Bathroom, Business on 0.00 Acres

Sheffield Industrial, Edmonton, AB

Great opportunity to own a fully equipped automotive repair shop in West Edmonton. This turnkey business is ready to go with everything you need to start working immediately. Key Features: Fully equipped shop with 4 hoists, tire machine, tire balancer, hydraulic press, engine hoists, and more. Spacious facility with large bay area, mezzanine, and ample storage. Built-out office for managing daily operations. 2 washrooms for staff and customer use. All furniture, fixtures, and equipment included. Located in a prime area of West Edmonton, this is the perfect space for a mechanic or entrepreneur to run a successful business. Don't miss this chance to own a fully operational shop with everything you need to succeed!

## **Community Information**

Address N/A

| Area        | Edmonton             |
|-------------|----------------------|
| Subdivision | Sheffield Industrial |
| City        | Edmonton             |
| County      | ALBERTA              |
| Province    | AB                   |
| Postal Code | T5M 2X2              |