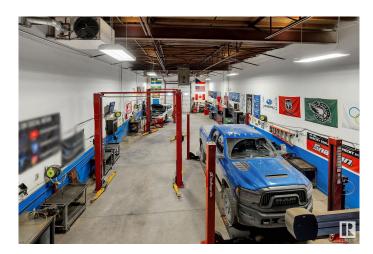

#### \$200,000

0 Bedroom, 0.00 Bathroom, Business on 0.00 Acres

Sheffield Industrial, Edmonton, AB

Great opportunity to own a fully equipped automotive repair shop in West Edmonton. This turnkey business is ready to go with everything you need to start working immediately. Key Features: Fully equipped shop with 4 hoists, tire machine, tire balancer, hydraulic press, engine hoists, and more. Spacious facility with large bay area, mezzanine, and ample storage. Built-out office for managing daily operations. 2 washrooms for staff and customer use. All furniture, fixtures, and equipment included. Located in a prime area of West Edmonton, this is the perfect space for a mechanic or entrepreneur to run a successful business. Don't miss this chance to own a fully operational shop with everything you need to succeed!