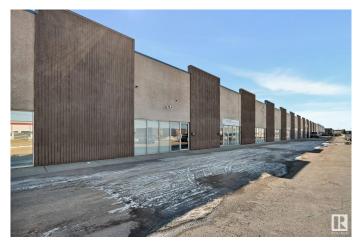

#### \$200,000

0 Bedroom, 0.00 Bathroom, Business on 0.00 Acres

Sheffield Industrial, Edmonton, AB

Great opportunity to own a fully equipped automotive repair shop in West Edmonton. This turnkey business is ready to go with everything you need to start working immediately. Key Features: Fully equipped shop with 4 hoists, tire machine, tire balancer, hydraulic press, engine hoists, and more. Spacious facility with large bay area, mezzanine, and ample storage. Built-out office for managing daily operations. 2 washrooms for staff and customer use. All furniture, fixtures, and equipment included. Located in a prime area of West Edmonton, this is the perfect space for a mechanic or entrepreneur to run a successful business. Don't miss this chance to own a fully operational shop with everything you need to succeed!

## **Community Information**

Address N/A

| Area        | Edmonton             |
|-------------|----------------------|
| Subdivision | Sheffield Industrial |
| City        | Edmonton             |
| County      | ALBERTA              |
| Province    | AB                   |
| Postal Code | T5M 2X2              |