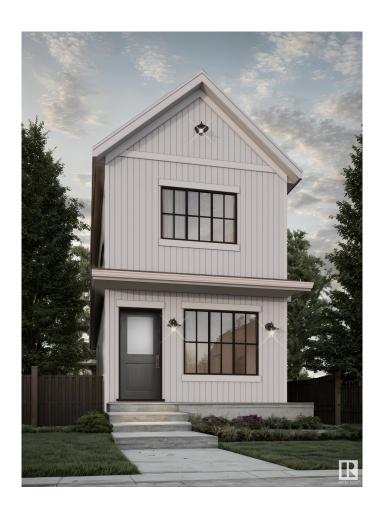

# \$399,998 - 4290 Kinglet Drive, Edmonton

MLS® #E4429412

#### \$399,998

3 Bedroom, 2.50 Bathroom, 1,190 sqft Single Family on 0.00 Acres

Kinglet Gardens, Edmonton, AB

Welcome to this brand new home the "Sage II― Built by Broadview Homes and is located in one of North West Edmonton's newest premier communities of Kinglet Gardens. With just under 1200 square Feet this home comes single parking pad, this opportunity is perfect for a young family or young couple. Your main floor is complete with luxury Vinyl plank flooring throughout the great room and the kitchen. Highlighted in your new kitchen are upgraded cabinets, upgraded counter tops and a tile back splash. Finishing off the main level is a 2 piece bathroom. The upper level has 3 bedrooms and 2 full bathrooms that is perfect for a first time buyer. \*\*\* This home is under construction and slated to be completed summer/Fall of this year\*\*\*\*

Year Built 2025

Type Single Family

Sub-Type Detached Single Family

Style 2 Storey
Status Active

## **Exterior**

Exterior Wood, Vinyl

Exterior Features Airport Nearby, Golf Nearby, Park/Reserve, Playground Nearby, Public

Transportation, Schools, Shopping Nearby, See Remarks

Roof Asphalt Shingles

Construction Wood, Vinyl