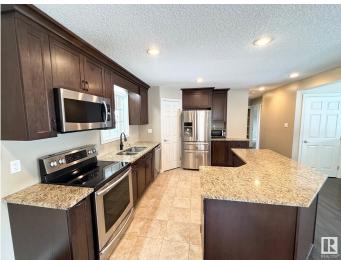

Central Air! This home has it all!. This 1323Sqft bi level has 4 bedrooms 2.5 baths and is beyond spotless. With an open Kitchen, Granite counters, great cabinet space newer appliances, a walk in pantry you are set to cook up a storm. The main floor also boasts a living room, dinning room, 3 bedrooms a full bathroom and a large sunroom. Downstairs has a large family room with a fireplace, Large windows which bring in lots of light, a oversized bedroom with a WIC and ensuite with jetted tub! this could also be the primary bedroom. The Laundry room is downstairs as well as another half bath. The backyard is an entertainers dream! with tons of space! This Home sits directly across the street from Jack Horan Park you will get that view right out your front window! This home is a must see.







Built in 1969

### **Essential Information**

| MLS® #     | E4429300  |
|------------|-----------|
| Price      | \$429,000 |
| Bedrooms   | 4         |
| Bathrooms  | 2.50      |
| Full Baths | 2         |
| Half Baths | 1         |

| Square Footage | 1,327                  |
|----------------|------------------------|
| Acres          | 0.00                   |
| Year Built     | 1969                   |
| Туре           | Single Family          |
| Sub-Type       | Detached Single Family |
| Style          | Bi-Level               |
| Status         | Active                 |

# **Community Information**

| Address     | 16823 98a Avenue    |
|-------------|---------------------|
| Area        | Edmonton            |
| Subdivision | Glenwood (Edmonton) |
| City        | Edmonton