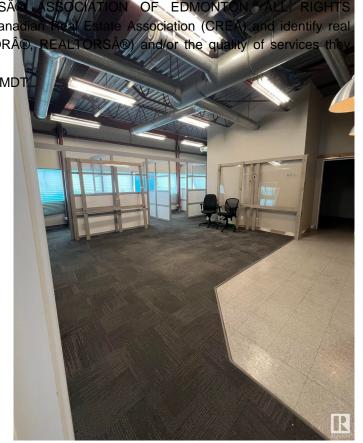

### \$0

0 Bedroom, 0.00 Bathroom, Retail on 0.00 Acres

Steinhauer, Edmonton, AB

Second Floor corner unit consisting of 2133 Square Feet. Bathroom in unit. Currently features multiple offices and open spaces. Located in a major shopping center with great exposure. 150 parking stalls. Mall is surrounded by residential neighbourhoods in a strategic location.