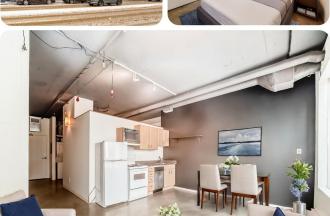

# \$119,900 - 1011 10024 Jasper Avenue, Edmonton

MLS® #E4428043

### \$119,900

1 Bedroom, 1.00 Bathroom, 441 sqft Condo / Townhouse on 0.00 Acres

Downtown (Edmonton), Edmonton, AB

Exceptional location! Embrace a lifestyle of ultimate urban convenience! Enjoy a beautiful south facing view of down town Edmonton from the 10th floor or take a leisurely walk along trendy Jasper Ave, where you'll find dining, coffee shops, pubs, and great shopping. This modern one-bedroom unit boasts an open floor plan with bright south-facing windows, flooding the space with natural light. It also includes the added convenience of in-suite laundry. With an LRT station right below, you have easy access to the University of Alberta and are within walking distance of Grant MacEwan University.