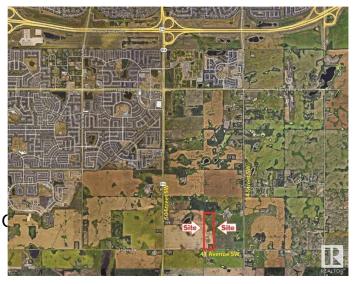

# \$4,500,000 - On 41 Ave Sw 1.84km East Of 50th Street, **Edmonton**

MLS® #E4428032

## **Community Information**

On 41 Ave Sw 1.84km East 0 Address

Area Edmonton

Subdivision None

City Edmonton **ALBERTA** County

**Province** AB

T6X 2R6 Postal Code