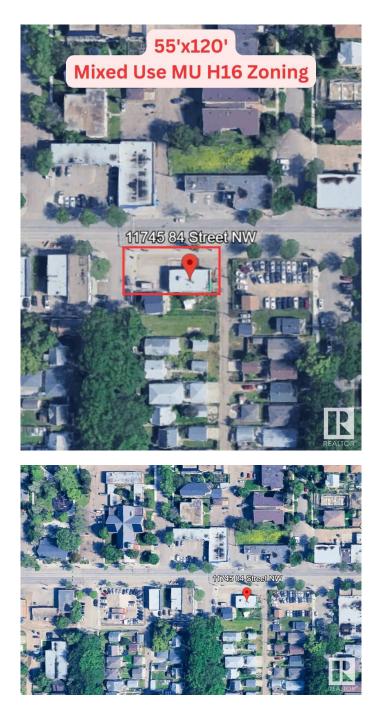

## \$690,000

0 Bedroom, 0.00 Bathroom, Retail on 0.00 Acres

Parkdale (Edmonton), Edmonton, AB

Mixed Use Corner Lot 55â€<sup>™</sup>x120â€<sup>™</sup> w/ free standing cinder block building. It is currently demised to two bays 1,000sqft each, separately metered. There are two restaurants operating in the spaces currently. Neighbouring lot 33â€<sup>™</sup>x120â€<sup>™</sup> for sale separately (E4416578) for the opportunity to have a CORNER LOT of 88â€<sup>™</sup>x120â€<sup>™</sup>. West sided bay - equipment negotiable for a turnkey pizza restaurant. Great investment opportunity for today & as a long term opportunity for future redevelopment.

## **Community Information**

| Address     | 11745 84 Street     |
|-------------|---------------------|
| Area        | Edmonton            |
| Subdivision | Parkdale (Edmonton) |
| City        | Edmonton            |