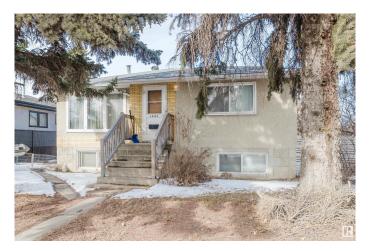

## \$384,900

3 Bedroom, 2.00 Bathroom, 977 sqft Single Family on 0.00 Acres

Wellington, Edmonton, AB

Excellent opportunity for a family or as an investment property. Raised bungalow with 2 bedrooms, a large living/dining area, and a kitchen with lots of cupboard space. 4-piece bath finishes the main floor. Basement features one bedroom, 3-piece bath, and a large flex space, perfect for entertaining. Separate entrance; oversized single-car garage. Located in Wellington - a quiet, family-friendly neighborhood known for its spacious lots, mature trees, and well-maintained parks. With easy access to schools, shopping centers, and major roadways like 137 Avenue and the Yellowhead, it offers both convenience and a strong sense of community. The area's mix of mid-century homes and modern updates makes it an attractive choice for families, first-time buyers, and for an investment.

#### **Exterior**

Exterior Wood, Brick, Stucco

Exterior Features Back Lane, Fenced, Flat Site, Public Transportation, Schools, Shopping

Nearby, Treed Lot

Roof Asphalt Shingles

Construction Wood, Brick, Stucco
Foundation Concrete Perimeter