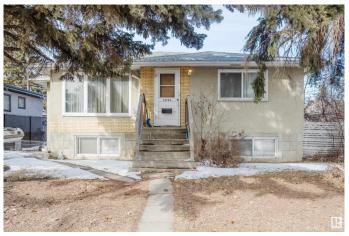

## \$384,900

3 Bedroom, 2.00 Bathroom, 977 sqft Single Family on 0.00 Acres

Wellington, Edmonton, AB

Excellent opportunity for a family or as an investment property. Raised bungalow with 2 bedrooms, a large living/dining area, and a kitchen with lots of cupboard space. 4-piece bath finishes the main floor. Basement features one bedroom, 3-piece bath, and a large flex space, perfect for entertaining. Separate entrance; oversized single-car garage. Located in Wellington - a quiet, family-friendly neighborhood known for its spacious lots, mature trees, and well-maintained parks. With easy access to schools, shopping centers, and major roadways like 137 Avenue and the Yellowhead, it offers both convenience and a strong sense of community. The area's mix of mid-century homes and modern updates makes it an attractive choice for families, first-time buyers, and for an investment.

#### **Exterior**

Exterior Wood, Brick, Stucco

Exterior Features Back Lane, Fenced, Flat Site, Public Transportation, Schools, Shopping

Nearby, Treed Lot

Roof Asphalt Shingles

Construction Wood, Brick, Stucco
Foundation Concrete Perimeter