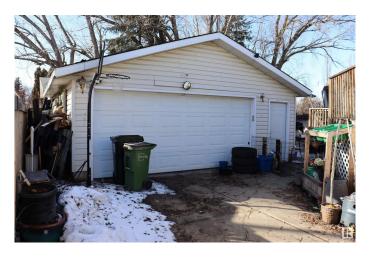

me buyers. Checkout this beautiful bi-level house in the Lorelei neighborhood offering a character of timeless classic and requires TLC with your personal touch. 3-Bedrooms, Living room, kitchen, dinning and full bathroom on Main floor, FINISHED BASEMENT offers Recreation room, 2 additional bedrooms, laundry & full bathroom. Huge Deck, Extra wide detached garage and long drive way perfect for RV PARKING. Great location in a family friendly neighborhood with easy access to amenities. \*\*\*Please note\*\*\* THE PROPERTY IS SOLD "AS IS AT THE TIME OF POSSESSION. NO WARRANTIES OR REPRESENTATIONS―.

Built in 1976

#### **Essential Information**

MLS® # E4426869 Price \$315,000

Bedrooms 5

Bathrooms 2.00

Full Baths 2

Square Footage 1,069

Acres 0.00

Year Built 1976

Type Single Family







Sub-Type Detached Single Family

Style Bi-Level Status Active

## **Community Information**

Address 16536 102 Street

Area Edmonton

Subdivision Lorelei

City Edmonton
County ALBERTA

Province AB

Postal Code T5X 2H3

#### **Amenities**

Amenities Deck, See Remarks

Parking Double Garage Detached

#### Interior

Appliances None, See Remarks

Heating Forced Air-1, Natural Gas

Stories 2

Has Basement Yes

Basement Full, Finished

#### **Exterior**

Exterior Wood, Vinyl

Exterior Features Fenced, Flat Site, Schools, Shopping Nearby

Roof Asphalt Shingles

Construction Wood, Vinyl

Foundation Concrete Perimeter

#### Additional Information

Date Listed March 21st, 2025

Days on Market 32

Zoning Zone 27

DATA IS DEEMED RELIABLE BUT IS NOT GUARANTEED ACCURATE BY THE REALTORS® ASSOCIATION OF