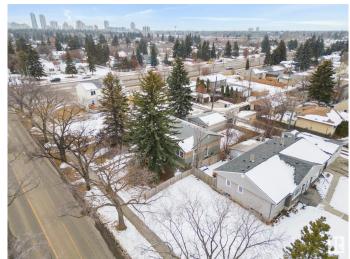

### \$599,900

2 Bedroom, 4.00 Bathroom, 1,576 sqft Single Family on 0.00 Acres

Prince Rupert, Edmonton, AB

4PLEX!!!! Calling all investors!!! Now is the time to invest in Edmonton in this well located 4plex close to downtown on a RS zoned 754 sq m2 lot. The upper units have 2 bed 1 bath and the lower units are 1 bed 1 bath. This property has had some upgrades over the years including new shingles (last year), HWT, one new furnace, weeping tile and sump (approx 10 years ago), some windows, and various renovations to each unit. The property also features a double heated garage and plenty of parking out back. This amazing starter investment property is close to GMAC and NAIT, blocks from downtown and a short drive to the Royal Alex. Rent it out, live in it, or use the income as a holding property until you want to redevelop.

# **Community Information**

Address 11112/11116 116 Street

Area Edmonton

Subdivision Prince Rupert

City Edmonton
County ALBERTA

Province AB

Postal Code T5G 2V6

## **Exterior**

Exterior Wood, Stucco

Exterior Features Back Lane, Flat Site, Public Swimming Pool, Public Transportation,

Schools, Shopping Nearby, View Downtown

Roof Asphalt Shingles

Construction Wood, Stucco