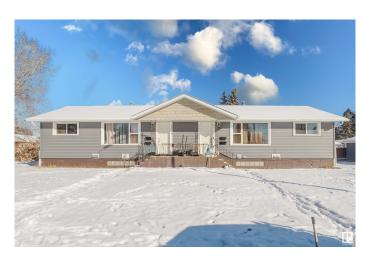

# \$739,900 - 8808/10 128 Avenue, Edmonton

MLS® #E4426279

## \$739.900

8 Bedroom, 4.00 Bathroom, 1,465 sqft Single Family on 0.00 Acres

Killarney, Edmonton, AB

Sitting on a 50x150 corner lot, this fully tenanted legal 4-plex in Killarney is a prime investment opportunity with turn-key income and long-term equity growth. With over 2700 sq ft of livable space, recent updates, stable rental demand, and a split double garage, it offers strong cash flow and future potential. The utility rooms are separate from the basement units, greatly simplifying property management. Positioned near 82 St, 97 St, Yellowhead Trail, and 128 Ave, tenants enjoy easy access to major routes, schools, and transit. Each unit is leased with consistent rental income, and investors can optimize expenses and increase rents over time. Future development potential for a 10-unit build adds even more value to this centrally located property. Whether you're building your portfolio or planning for redevelopment, this one stands out.