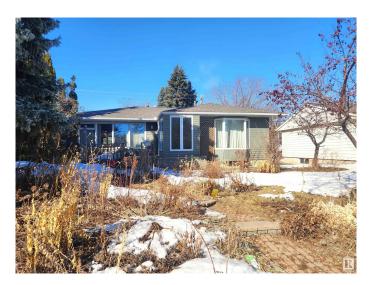

## \$599.900

3 Bedroom, 2.00 Bathroom, 1,379 sqft Single Family on 0.00 Acres

Belgravia, Edmonton, AB

Incredible Opportunity! This 1,378 sq.ft bungalow is set on a spacious 60 ft x 101 ft (6012 sq.ft - 558 mÂ2) lot in the desirable Belgravia neighborhood. With great potential for first-time buyers, growing families, builders, and investors, this home offers plenty of possibilities. The bright and open main floor is flooded with natural light and features 3 bedrooms, a 3-piece bathroom, kitchen, and hardwood flooring throughout. The fully finished basement, accessible via a separate entrance, includes a kitchen, den, 3-piece bathroom, and a large recreation room. Recent updates include newer windows, roof, and furnace. Conveniently located within walking distance to U of A, hospital, schools, and LRT system, and just blocks from the river valley and an extensive trail network.