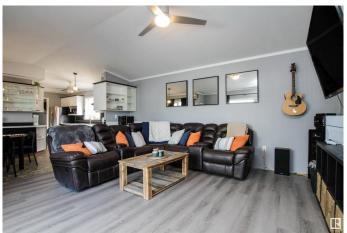

### \$149.900

3 Bedroom, 2.00 Bathroom, 1,195 sqft Land Lease Community on 0.00 Acres

Lakeland Village, Sherwood Park, AB

This charming single-wide mobile home offers a comfortable and updated living space with 3 bedrooms and 2 full bathrooms. Featuring upgraded laminate flooring throughout, this home also boasts important updates, including a newer furnace, windows, hot water tank, and shingles, ensuring long-term peace of mind. Ideally located near walking trails, shopping, and essential amenities, you'll enjoy both convenience and outdoor recreation. The property also includes two storage sheds for added space and organization, along with two dedicated parking stalls for easy access. A perfect opportunity for first-time buyers, downsizers, or those seeking affordable, low-maintenance living.

# Interior

Interior Features ensuite bathroom

Appliances Dishwasher-Built-In, Dryer, Fan-Ceiling, Garburator, Hood Fan,

Refrigerator, Storage Shed, Stove-Electric, Washer

Heating Forced Air-1, Natural Gas