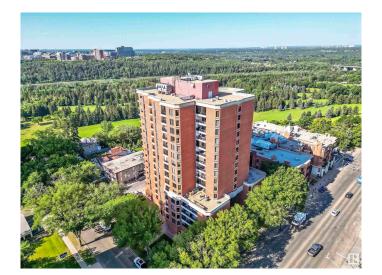

### \$359,900

0 Bedroom, 0.00 Bathroom, Office on 0.00 Acres

WîhkwÃantôwin, Edmonton, AB

This exceptional main office space in LeMarchand Tower offers an exterior entry and is part of a unique mixed-use development featuring both office and residential units. Adjacent to the historic LeMarchand Mansion and nestled along the scenic river valley, the location boasts abundant park space for a serene working environment. The unit includes three private offices, a reception area, a back office, and a bathroom. It also comes with two underground parking stalls and full access to amenities such as a guest suite, a party room, and the tower lobby. Previously utilized for medical professional services, this space is ideal for similar uses, given the nature of other units in the building. Combining convenience, historical charm, and modern amenities, this office space is perfect for professionals seeking a prestigious and tranquil setting.

# **Community Information**

Address 1 11503 100 Avenue

Area Edmonton

Subdivision Wîhkwêntôwin

City Edmonton
County ALBERTA

Province AB

Postal Code T5K 2K7