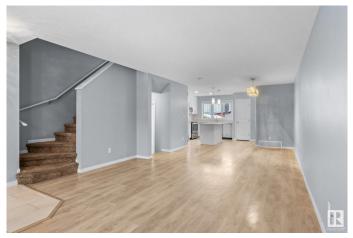

#### \$435,000

3 Bedroom, 2.50 Bathroom, 1,361 sqft Single Family on 0.00 Acres

Paisley, Edmonton, AB

Welcome to this end-unit residential attached home with a detached double garage in the vibrant community of Paisley built by Brookfield with one single owner! The charming front porch leads into a bright, open-concept main floor. The spacious kitchen boasts stainless steel appliances, modern cabinetry, and an island with a quartz countertop, while the dining area comes with a modern chandelier. A 2-pc bathroom is also on the main floor. Upstairs, the primary suite features a walk-in closet and 4-pc ensuite, plus two more bedrooms and another full bath with laundry on the upper floor. The unfinished basement is a blank canvas for your ideas. Outside, enjoy a fully fenced backyard with a spacious deck. Located minutes from schools, shopping, dining, Jagare Ridge Golf Club, Calgary Trail and Anthony Henday!

## Interior

| Interior Features | ensuite bathroom                                                                            |
|-------------------|---------------------------------------------------------------------------------------------|
| Appliances        | Dishwasher-Built-In, Microwave Hood Fan, Refrigerator, Stacked Washer/Dryer, Stove-Electric |
| Heating           | Forced Air-1, Natural Gas                                                                   |
| Stories           | 2                                                                                           |
| Has Basement      | Yes                                                                                         |
| Basement          | Full, Unfinished                                                                            |