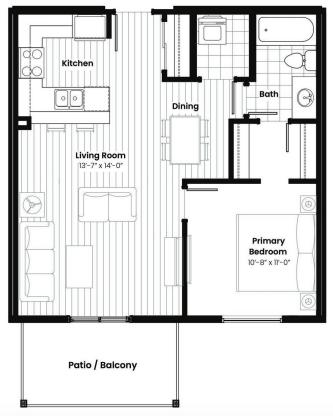

# Interior

Interior Features ensuite bathroom

Appliances Dishwasher-Built-In, Microwave Hood Fan, Refrigerator, Stacked

Washer/Dryer, Stove-Electric

Heating Baseboard, Water