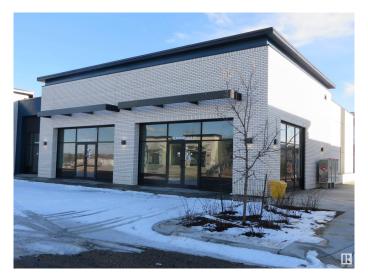

#### \$0

0 Bedroom, 0.00 Bathroom, Retail on 0.00 Acres

Ellerslie Industrial, Edmonton, AB

Welcome to Parsons Square! This exceptional commercial leasing opportunity is perfect for fast food/restaurant, retail, professional office/clinic & more. Multiple adjacent units available from 1244-1430 sq.ft. with high ceilings and large windows throughtout. This brand new commercial complex is conveniently situated and directly fronting Parsons Road with great visibility & easy access to Ellerslie road, Calgary Trail & Anthony Henday Drive. With competitive leasing rate and operating costs, nice curb appeal with ample store front parking & business signage, it's perfect opportunity for your new or extend your business venture with excellent growth potential in this much desirable residential / commercial neighborhood of South Edmonton.

## **Essential Information**

MLS® # E4424964

Bathrooms 0.00
Acres 0.00
Year Built 2023
Type Retail
Status Active

Address 375 Parsons Rd

Area Edmonton

Subdivision Ellerslie Industrial

City Edmonton
County ALBERTA

### **Exterior**

Exterior Mixed, Steel Frame Construction Mixed, Steel Frame