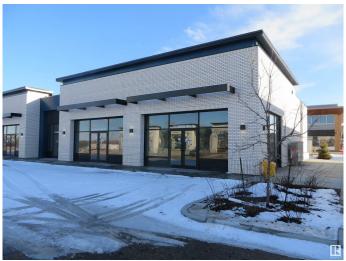

#### \$0

0 Bedroom, 0.00 Bathroom, Retail on 0.00 Acres

Ellerslie Industrial, Edmonton, AB

Welcome to Parsons Square! This exceptional commercial leasing opportunity is perfect for fast food/restaurant, retail, professional office/clinic & more. Multiple adjacent units available from 1244-1430 sq.ft. with high ceilings and large windows throughtout. This brand new commercial complex is conveniently situated and directly fronting Parsons Road with great visibility & easy access to Ellerslie road, Calgary Trail & Anthony Henday Drive. With competitive leasing rate and operating costs, nice curb appeal with ample store front parking & business signage, it's perfect opportunity for your new or extend your business venture with excellent growth potential in this much desirable residential / commercial neighborhood of South Edmonton.

## **Essential Information**

MLS® # E4424964

Bathrooms 0.00
Acres 0.00
Year Built 2023
Type Retail
Status Active

Address 375 Parsons Rd

Area Edmonton

Subdivision Ellerslie Industrial

City Edmonton
County ALBERTA

### **Exterior**

Exterior Mixed, Steel Frame Construction Mixed, Steel Frame