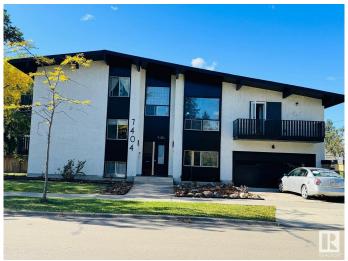

# \$1,595 - 201 7404 108 Street, Edmonton

MLS® #E4424391

## \$1,595

3 Bedroom, 1.50 Bathroom, 861 sqft Rental on 0.00 Acres

Queen Alexandra, Edmonton, AB

3 bedroom apartment, Next to White Ave and University, Park, Walkways, Transportation, Amenities, Privacy and beautiful settings. One unit with 3 bed 1.5 bath, kitchen, living with balcony available for rent on first floor. Laundry shared with other 2 units, outdoor parking. Quiet neighborhood. f

# **Community Information**

Address 201 7404 108 Street

Area Edmonton

Subdivision Queen Alexandra

City Edmonton
County ALBERTA

Province AB

Postal Code T6E 4L5

**Amenities** 