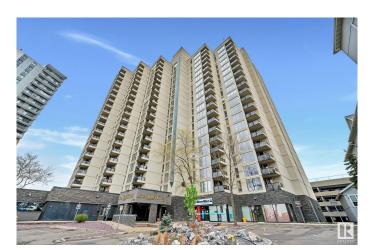

# \$154,999 - 204 10149 Saskatchewan Drive, Edmonton

MLS® #E4423736

### \$154,999

2 Bedroom, 2.00 Bathroom, 806 sqft Condo / Townhouse on 0.00 Acres

Strathcona, Edmonton, AB

Well-maintained 2-bed, 2-bath (both ensuite) condo on Sask Drive in Waters Edge. The Building offers an on-site manager, security guard, ample visitor parking, gym, racquet/squash court, rooftop tennis/basketball courts, ravine trails, bike paths, and nearby parks. Minutes from U of A, Downtown, Kinsman Rec Centre, Whyte Ave shops, restaurants, and festivals. Assigned covered parking included. Excellent investment opportunity or comfortable living space for students/first-time buyers.

#### **Essential Information**

MLS® # E4423736 Price \$154,999

Bedrooms 2
Bathrooms 2.00

Full Baths 2

Square Footage 806

Acres 0.00

Year Built 1981

Type Condo / Townhouse