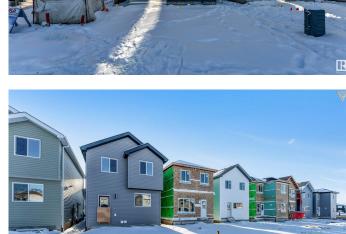

# \$569.000

4 Bedroom, 3.00 Bathroom, 1,676 sqft Single Family on 0.00 Acres

Aster, Edmonton, AB

Discover this stunning 2024 Landmark built single-family detached home in Edmonton's desirable Aster community. Close to top amenities, schools, parks, grocery stores, restaurants and the Anthony Henday Highway, this 1676 sq. ft. gem offers modern living at its finest. The main floor features a bedroom and full washroom, complemented by a fully stainless steel kitchen. Upstairs, enjoy three spacious bedrooms, including a master with an ensuite, and a second full washroom. The basement, with a separate entrance, is ready for your future use or additional rental income.

# **Community Information**

Address 1224 14 Avenue

Area Edmonton

Subdivision Aster

City Edmonton
County ALBERTA

Province AB

Postal Code T6T 2W2