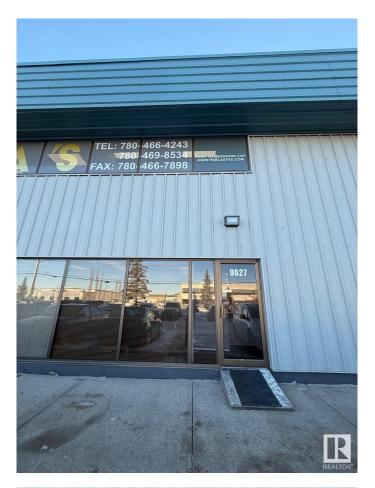

# **\$0 - 9627 41 Avenue, Edmonton**

MLS® #E4422990

#### \$0

0 Bedroom, 0.00 Bathroom, Office on 0.00 Acres

Strathcona Industrial Park, Edmonton, AB

This versatile space is nestled within the vibrant and dynamic industrial park. Diverse commercial surrounding offers the perfect environment for growth and collaboration. All for just \$3,000 per month plus GST including operating cost, making it a hassle-free opportunity. Office space comes with sizeable reception area, two restrooms and kitchen-like wash area. It will provide the ideal foundation to establish office/retail space to grow in one of the city's most sought-after commercial area. With top-tier amenities, dining, and retail options in neighbourhood, your visitors and clients will benefit from the convenience of it. Don't miss out on the opportunity to be a part of this business hub!

## **Community Information**

Address 9627 41 Avenue

Area Edmonton

Subdivision Strathcona Industrial Park

City Edmonton
County ALBERTA

Province AB

Postal Code T6E 5X7