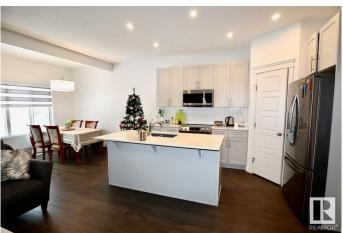

### \$2.695

3 Bedroom, 2.50 Bathroom, 1,618 sqft Rental on 0.00 Acres

Keswick Area, Edmonton, AB

Welcome Home! Wonderful 3 Bedroom 2.5 Bathroom Home For Rent with Double Attached Garage in Keswick, Southwest Edmonton. Highly sought after family friendly location nearby schools, parks, shopping centres, and so much more. Large entrance way leads to spacious open concept main floor with kitchen, dining, and living space. All appliances included with kitchen pantry, island, and quartz counter tops. Dining area leads to back yard with deck. Main floor half bathroom and entrance to double attached garage. Unfinished basement great for storage. Top floor has large bonus room, top floor laundry, 2 full bathrooms, and 3 ample bedrooms. Master bedroom has vaulted ceiling walk in closet and full bathroom ensuite. Tenant pays all utilities. Pets subject to approval.