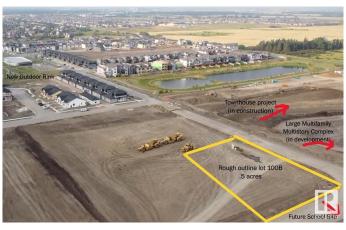

### \$699,900

0 Bedroom, 0.00 Bathroom, Land Commercial on 0.00 Acres

South Fort, Fort Saskatchewan, AB

Exceptional Opportunity to own a prime piece of property in the very centre of the biggest growth node in Fort Saskatchewan. Situated beside established premium built homes and near the new outdoor rink, while across the street from largest multi-family complex being constructed in the City and sharing the intersection to the future home of a new school, this parcel is PRIME REAL ESTATE! Even better, as a half acre parcel, this has the advantage of a parking lot agreement with the adjoining property which is a forth coming church. Meaning you have access to ample parking, registered on title, and CAN MAXIMIZE YOUR BUILD to give you more earning potential. SERVICED lot with parking lot and approaches covered not at your expense. The potential for this half-acre lot includes constructing a building with an 8,000 sqft footprint, potential up to three stories for a total of 24,000 sqft. All new construction is subject to city zoning bylaws, setbacks, and approvals.