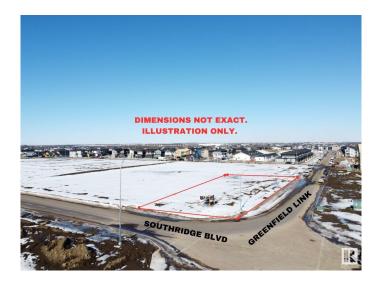

### \$699,900

0 Bedroom, 0.00 Bathroom, Land Commercial on 0.00 Acres

South Fort, Fort Saskatchewan, AB

Exceptional Opportunity to own a prime piece of property in the very centre of the biggest growth node in Fort Saskatchewan. Situated beside established premium built homes and near the new outdoor rink, while across the street from largest multi-family complex being constructed in the City and sharing the intersection to the future home of a new school, this parcel is PRIME REAL ESTATE! Even better, as a half acre parcel, this has the advantage of a parking lot agreement with the adjoining property which is a forth coming church. Meaning you have access to ample parking, registered on title, and CAN MAXIMIZE YOUR BUILD to give you more earning potential. SERVICED lot with parking lot and approaches covered not at your expense. The potential for this half-acre lot includes constructing a building with an 8,000 sqft footprint, potential up to three stories for a total of 24,000 sqft. All new construction is subject to city zoning bylaws, setbacks, and approvals.

## **Community Information**

Address Greenfield Link And Southridge Blvd

Area Fort Saskatchewan

Subdivision South Fort

City Fort Saskatchewan

County ALBERTA

Province AB

Postal Code T8L 0Y1