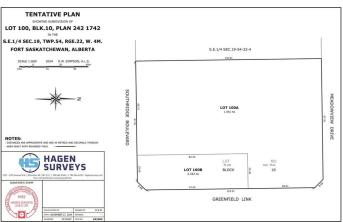

### \$699,900

0 Bedroom, 0.00 Bathroom, Land Commercial on 0.00 Acres

South Fort, Fort Saskatchewan, AB

Exceptional Opportunity to own a prime piece of property in the very centre of the biggest growth node in Fort Saskatchewan. Situated beside established premium built homes and near the new outdoor rink, while across the street from largest multi-family complex being constructed in the City and sharing the intersection to the future home of a new school, this parcel is PRIME REAL ESTATE! Even better, as a half acre parcel, this has the advantage of a parking lot agreement with the adjoining property which is a forth coming church. Meaning you have access to ample parking, registered on title, and CAN MAXIMIZE YOUR BUILD to give you more earning potential. SERVICED lot with parking lot and approaches covered not at your expense. The potential for this half-acre lot includes constructing a building with an 8,000 sqft footprint, potential up to three stories for a total of 24,000 sqft. All new construction is subject to city zoning bylaws, setbacks, and approvals.

## **Community Information**

Address Greenfield Link And Southridge Blvd

Area Fort Saskatchewan

Subdivision South Fort

City Fort Saskatchewan

County ALBERTA

Province AB

Postal Code T8L 0Y1